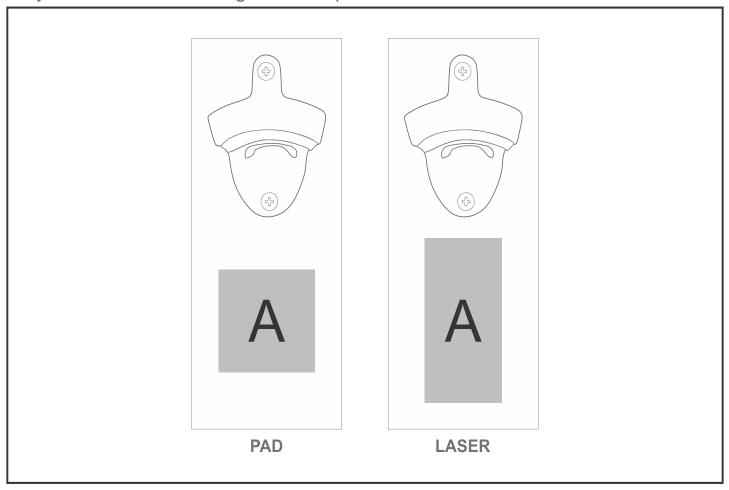

## **Need to know:**

- Includes 1-Colour, 1-Position Pad Print (setup fees apply)
- Laser Colour: Tonal
- Due to tonal variations in the wood the laser engraving will vary from one item to the next and will likely vary in the same item.
- Texture of Item will affect the quality of Print.

## **Branding Options:**

| Position | Branding Method (Branding Code) | No. of Colours | Dimension             |
|----------|---------------------------------|----------------|-----------------------|
| Α        | Pad Printing (PA)               | 4 Colours      | 50mm wide x 50mm high |
| Α        | Laser Engraving (LC)            | N/A            | 40mm wide x 80mm high |